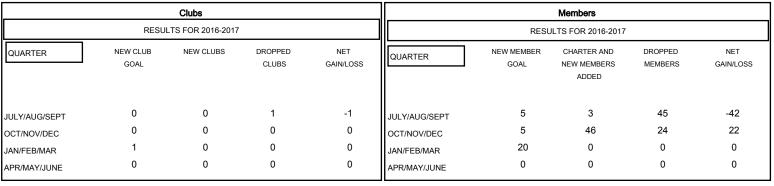

| DROPPED CLUBS: 1 |    |
|------------------|----|
|                  |    |
| DROPPED MEMBERS  |    |
| DECEASED         | 15 |
| CLUB CANCELLED   | 10 |
| OTHER            | 44 |
| TOTAL            | 69 |