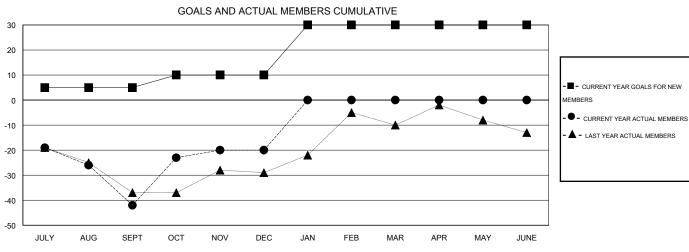

## GOALS AND ACTUAL NEW CLUBS CUMULATIVE

| WAT JONE              |                |     |
|-----------------------|----------------|-----|
| GENDER DISTRIBUT      | TION           |     |
| MALE                  | 1,108 (88.78%) |     |
| FEMALE                | 140 (11.22%)   |     |
|                       |                |     |
|                       |                |     |
| FAMILY UNIT MEMBERS   |                | 114 |
| HEAD OF HOUSEHOLD     |                | 56  |
| NON-HEAD OF HOUSEHOLD |                | 58  |